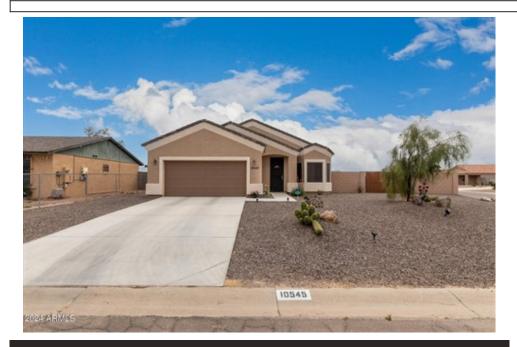

## \$ 310,000

## 10545 W Mission Dr, Arizona City, AZ 85123

» Beds: 3 | Baths: 2 Full

» MLS #: 6681425

» Single Family | 1,475 ft² | Lot: 9,566 ft²
» More Info: 10545WMissionDr.IsForSale.com

Roberta Bradley (520) 483-6019 athomebrokerroberta@gmail.com

At Home Realty 36108 N Murray Grey Dr San Tan Valley, AZ 85143 (520) 483-6019

Throughout the home, you'll find 8x36 plank tile flooring, excluding the bedrooms, complemented by elegant white shaker cabinets featuring stainless pulls, crown molding, and quartz countertops in both the kitchen and bathrooms. The interior is further enhanced with custom 3-paneled doors adorned with square lever handles. Additionally, the property offers neutral grey interior paint, ceiling fans, brushed nickel bath fixtures (as opposed to chrome), and dual-flush toilets, all included. Not to mention, vinyl Low-E windows, front yard landscaping with a watering system, and a block fence with a 10-foot RV gate are also part of the package. Inside, the floorplan boasts desirable features such as a front bay window, vaulted ceilings and a split master bedroom.